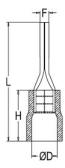

## Specification

| Item no          | quantity | price/pcs |
|------------------|----------|-----------|
| PINF1.25-18(R09) | 3800     | 0.285     |
| PINF2-13         | 135      | 0.139     |
| PINF3.5-10       | 168      | 0.027     |
| PINF3.5-13       | 790      | 0.171     |
| PINF5.5-13(R09)  | 10000    | 0.400     |