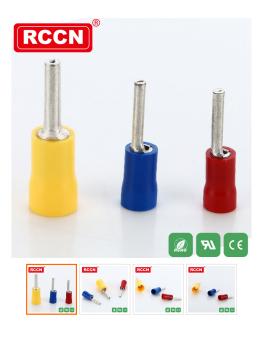

## Needle insulated terminal

## Needle insulated terminal PINF

Product Material: Terminal made of high quality copper, good conductivity, high quality ROHS-PVC jacket made of durable anti-aging.

Features: The use of high-quality matte plating, greatly extended anti-rust time, no sharp parts; supporting the daily terminal crimping tools can be pressed wire, beautiful wiring,

International Certification: EU RoHS environmental certification, the European CE certification.

Product Features: Excellent quality, cracked loose open after compression, -40 degrees heat to 85 degrees normal use.