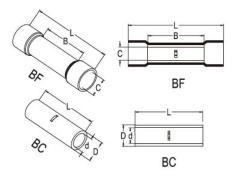

## Fully insulated middle terminal BF

Product Material: Terminal made of high quality copper, good conductivity, high quality ROHS-PVC jacket made of durable anti-aging.

Features: The use of high-quality matte plating, greatly extended anti-rust time, no sharp parts; supporting the daily terminal crimping tools can be pressed wire, beautiful wiring,

## Specification

| Item no      | quantity | price/pcs |
|--------------|----------|-----------|
| BFS-2        | 846      | 0.071     |
| BFS-5.5(R09) | 940      | 0.125     |