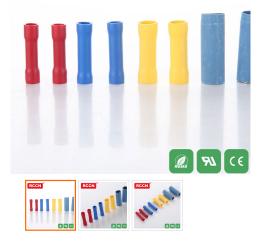

## RCCN Fully insulated middle terminal

## Fully insulated middle terminal BF

Product Material: Terminal made of high quality copper, good conductivity, high quality ROHS-PVC jacket made of durable anti-aging.

Features: The use of high-quality matte plating, greatly extended anti-rust time, no sharp parts; supporting the daily terminal crimping tools can be pressed wire, beautiful wiring,

International Certification: EU RoHS environmental certification, the European CE certification.

Product Features: Excellent quality, cracked loose open after compression, -40 degrees heat to 85 degrees normal use.

How to use: peel the wire skin, into the terminal after the brass

Full insulation intermediate terminal BF discount goods, a limited number, while supplies last; large price is better.

Terminals insulated terminals cold-pressed terminals